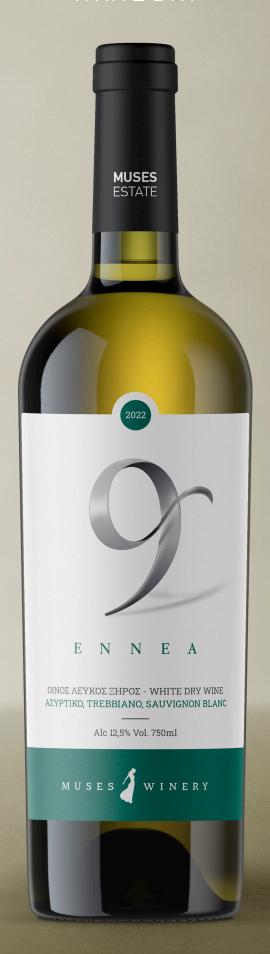

#### MUSES ESTATE 9 WHITE BLEND

WHITE DRY
50% ASSYRTIKO • 30% TREBBIANO
20% SAUVIGNON BLANC

SERVED BEST at 8-10° C

ALCOHOL 12%

SOIL Sandy loam to clay loam

VINEYARD SLOPE 3% -7%

PRODUCTION / STUMP 1.9 kg/stump

#### WINE CATEGORY White Dry

### GRAPE VARIETY 50% Assyrtiko, 30% Trebbiano, 20% Sauvignon Blanc.

#### WINE CHARACTERISTICS

Color straw blonde with light shades of green, with gentle aromas of fresh-cut fruit, such as pear and apples. Excellent structure with a depth of flavors and an acidity which brings the flavors to the fore and adds freshness, with a delightful aftertaste.